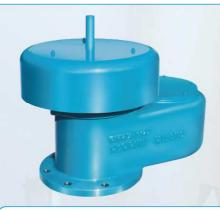

## PRESSURE VALVE TYPE 9 & TYPE 121

ND1" to ND12"

**Set pressure:** + 2,5 to + 40 mbar (Other pressure: on

request with spring - Maxi + 0,5 bar)

Connection: Flanges PN10 or PN20

Material: CF8/304 SS - CF8M/316 SS - Aluminium - Carbon steel

PRESSURE VALVE – TYPE 9 ATMOSPHERIC OUTLET

BREATHER VALVE – TYPE 111 WITH PIPE AWAY

PRESSURE VALVE – TYPE 121 WITH PIPE AWAY