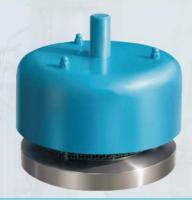

## **BREATHER VALVES**

T VAC

**VACUUM VALVE TYPE 102** 

ND1" to ND12"

**Vacuum set pressure:** - 2,5 to -40 mbar (Other pressure: on request with spring - Maxi -0,5 bar)

Connection: Flanges PN10 or PN20

Material: CF8/304 SS – CF8M/316 SS – Alum. – Carbon steel

VACUUM VALVE – TYPE 102 ATMOSPHERIC OUTLET

+

MAN HOLE TYPE 129

ND16" to ND24" - On request ND26" - 28" - 30" **Pressure range:** 12 to 45 mbar (Other pressure: on

request)

Connection: Flanges PN10 or PN20

Material: CF8/304 SS - CF8M/316 SS - Carbon steel