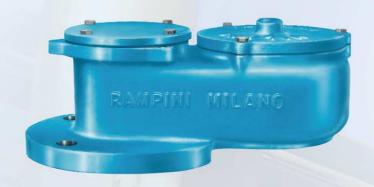

## **BREATHER VALVES**

T VAC

**VACUUM VALVE TYPE 102** 

ND1" to ND12"

**Vacuum set pressure:** - 2,5 to -40 mbar (Other pressure: on request with spring - Maxi -0,5 bar)

Connection: Flanges PN10 or PN20

Material: CF8/304 SS – CF8M/316 SS – Alum. – Carbon steel

VACUUM VALVE – TYPE 102 ATMOSPHERIC OUTLET

+

MAN HOLE TYPE 129

ND16" to ND24" - On request ND26" - 28" - 30" **Pressure range:** 12 to 45 mbar (Other pressure: on

request)

Connection: Flanges PN10 or PN20

Material: CF8/304 SS - CF8M/316 SS - Carbon steel