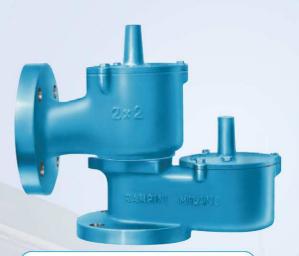

## **BREATHER VALVE TYPE 101 & TYPE 111**

ND1" to ND12"

**Set pressure:** + 2,5 to + 40 mbar (Other pressure: on

request with spring - Maxi + 0,5 bar)

**Vacuum set pressure:** - 2,5 to – 40 mbar (Other pressure:

on request – with spring - Maxi – 0,5 bar)

Connection: Flanges PN10 or PN20

Material: CF8/304 SS - CF8M/316 SS - Aluminium - Carbon steel

BREATHER VALVE – TYPE 101 ATMOSPHERIC OUTLET

PRESSURE VALVE – TYPE 9 ATMOSPHERIC OUTLET

BREATHER VALVE – TYPE 111 WITH PIPE AWAY

PRESSURE VALVE – TYPE 121 WITH PIPE AWAY