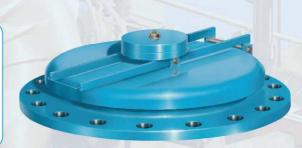

VACUUM VALVE – TYPE 102 ATMOSPHERIC OUTLET

+

MAN HOLE TYPE 129

ND16" to ND24" - On request ND26" - 28" - 30" **Pressure range:** 12 to 45 mbar (Other pressure: on

request)

Connection: Flanges PN10 or PN20

Material: CF8/304 SS - CF8M/316 SS - Carbon steel

MAN HOLE TYPE 129

DON'T HESITATE TO CONTACT US FOR FLAME ARRESTERS