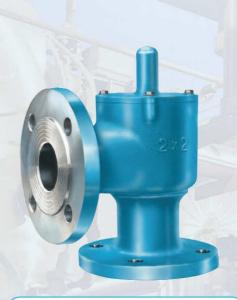

## **BREATHER VALVE TYPE 101 & TYPE 111**

ND1" to ND12"

**Set pressure:** + 2,5 to + 40 mbar (Other pressure: on

request with spring - Maxi + 0,5 bar)

**Vacuum set pressure:** - 2,5 to – 40 mbar (Other pressure:

on request – with spring - Maxi – 0,5 bar)

Connection: Flanges PN10 or PN20

Material: CF8/304 SS - CF8M/316 SS - Aluminium - Carbon steel

BREATHER VALVE – TYPE 101 ATMOSPHERIC OUTLET

PRESSURE VALVE – TYPE 9 ATMOSPHERIC OUTLET

BREATHER VALVE – TYPE 111 WITH PIPE AWAY

PRESSURE VALVE – TYPE 121 WITH PIPE AWAY