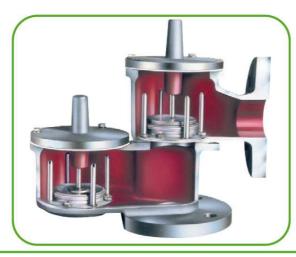

## PRESSURE VALVE TYPE 9 & TYPE 121

ND1" to ND12"

**Set pressure:** + 2,5 to + 40 mbar (Other pressure: on

request with spring - Maxi + 0,5 bar)

Connection: Flanges PN10 or PN20

Material: CF8/304 SS - CF8M/316 SS - Aluminium - Carbon steel

PRESSURE VALVE – TYPE 9 ATMOSPHERIC OUTLET

BREATHER VALVE – TYPE 111 WITH PIPE AWAY

PRESSURE VALVE – TYPE 121 WITH PIPE AWAY