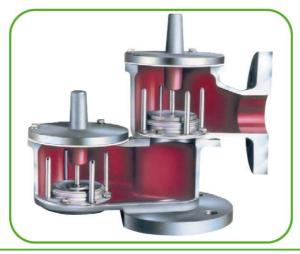

## **BREATHER VALVE TYPE 101 & TYPE 111**

ND1" to ND12"

**Set pressure:** + 2,5 to + 40 mbar (Other pressure: on

request with spring - Maxi + 0,5 bar)

**Vacuum set pressure:** - 2,5 to – 40 mbar (Other pressure:

on request – with spring - Maxi – 0,5 bar)

Connection: Flanges PN10 or PN20

Material: CF8/304 SS - CF8M/316 SS - Aluminium - Carbon steel

BREATHER VALVE – TYPE 101 ATMOSPHERIC OUTLET

PRESSURE VALVE – TYPE 9 ATMOSPHERIC OUTLET

BREATHER VALVE – TYPE 111 WITH PIPE AWAY

PRESSURE VALVE – TYPE 121 WITH PIPE AWAY